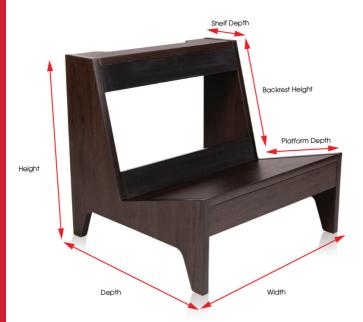

## **PRODUCT DIMENSIONS**

## **FEATURES**

// EVA FOAM PADING

// CABLE PASSTHROUGH CUTOUT

// 15 DEGREE ANGLE POSITION

/ CLEARANCE FOR CABLES AGAINST WALL

Compact Overall (H x W x D) 17.75" x 19" x 17.75" (450 x 635 x 450mm) 10.4" ( 264 mm) **Platform Depth Backrest Height** 13" (330mm) **Shelf Depth** 4.25"/(108mm) Material 0.5" (13mm) Laminated Plywood Color/ Finish Natural Maple Matte, Dark Brown Walnut, Driffwood Grey, Black **Product Weight** 11 lbs (5kg) **Max Weight Capacity** 100 lbs (45kg)