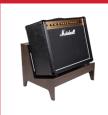

## ELITE GUITAR AMP STAND

**GFW-ELITEGTRAMPSM** 

COPYRIGHT GATOR CO. - ALL RIGHTS RESERVED - 1/2021 - REV.

## **FEATURES**

// EVA FOAM PADING

// CABLE PASSTHROUGH CUTOUT

// 15 DEGREE ANGLE POSITION

/ CLEARANCE FOR CABLES AGAINST WALL

Compact Overall (H x W x D) 17.75" x 19" x 17.75" (450 x 635 x 450mm) 10.4" ( 264 mm) **Platform Depth Backrest Height** 13" (330mm) **Shelf Depth** 4.25"/(108mm) Material 0.5" (13mm) Laminated Plywood Color/ Finish Natural Maple Matte, Dark Brown Walnut, Driffwood Grey, Black **Product Weight** 11 lbs (5kg) **Max Weight Capacity** 100 lbs (45kg)