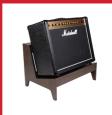

## **ELITE GUITAR AMP STAND**

GFW-ELITEGTRAMPLG



## **PRODUCT DIMENSIONS**



## **FEATURES**



EVA FOAM PADING



CABLE PASSTHROUGH CUTOUT





CLEARANCE FOR CABLES AGAINST WALL

|                             |                                                               | 4 |
|-----------------------------|---------------------------------------------------------------|---|
| Compact Overall (H x W x D) | 17.75" x 25" x 17.75" (450 x 635 x 450mm)                     | ĺ |
| Platform Depth              | 10.4" ( 264mm)                                                | l |
| Shelf Depth                 | 4.25"/(108mm)                                                 | l |
| Backrest Height             | 13" (330mm)                                                   | l |
| Material                    | 0.5" (13mm) Laminated Plywood                                 | l |
| Color/ Finish               | Natural Maple Matte, Dark Bro