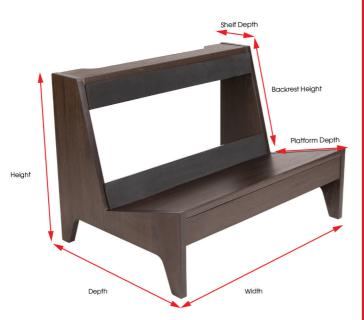

## **ELITE GUITAR AMP STAND**

GFW-ELITEGTRAMPLG



## **PRODUCT DIMENSIONS**



## **FEATURES**



EVA FOAM PADING



CABLE PASSTHROUGH CUTOUT





CLEARANCE FOR CABLES AGAINST WALL

|                             |                                                               | 4 |
|-----------------------------|---------------------------------------------------------------|---|
| Compact Overall (H x W x D) | 17.75" x 25" x 17.75" (450 x 635 x 450mm)                     | ĺ |
| Platform Depth              | 10.4" ( 264mm)                                                | l |
| Shelf Depth                 | 4.25"/(108mm)                                                 | l |
| Backrest Height             | 13" (330mm)                                                   | l |
| Material                    | 0.5" (13mm) Laminated Plywood                                 |